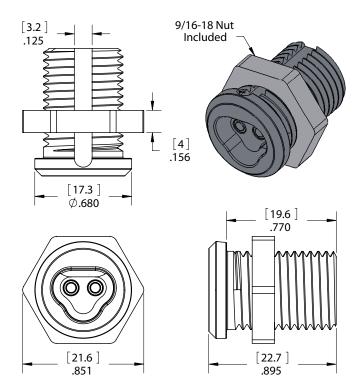

## **Specifications**

Physical Stainless steel

Operating Temperatures -40° to 160° F, -40° to 70° C

**Dimensions** .85" W (nut) x .68" W x .895" L (21.6 mm x 17.30 mm x 22.7 mm)

Weight .8 oz. (22.7 g)

**Power** Supplied from CyberKey

Compatible Keys CK-IR7C, CK-IR7, CK-RBT, CK-RCG, CK-RXD, CK-RXD2

Notes: Dimensions in inches (mm) Drawing not to scale Ø indicates diameter