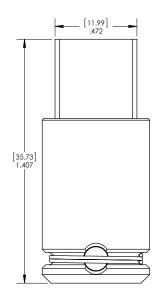

## **Specifications**

Physical Stainless steel case; gold plated contacts

Operating Temperatures 0° to 140° F, -17° to 60° C

Dimensions Length 0.95" (24.1 mm) not including connector;

1.41" (35.8 mm) including connector; 0.62" (15.7 mm) diameter

Weight 0.58 oz (16.4 g)

Power Output voltage 5 V; maximum charging time 240 minutes

Compatible Keys CK-RXD; CK-RXD2; CK-RBT; CK-RCG

Notes: Dimensions in inches (mm) Drawing not to scale Ø indicates diameter