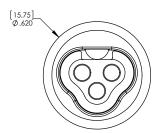

## **Specifications**

Physical Stainless steel case; gold plated contacts

Operating Temperatures 0° to 140° F, -17° to 60° C

Dimensions Length 0.95" (24.1 mm) not including connector;

1.41" (35.8 mm) including connector; 0.62" (15.7 mm) diameter

Weight 0.58 oz (16.4 g)

Power Output voltage 5 V; maximum charging time 240 minutes

Compatible Keys CK-RXD; CK-RXD2; CK-RBT; CK-RCG

Notes: Dimensions in inches (mm) Drawing not to scale Ø indicates diameter