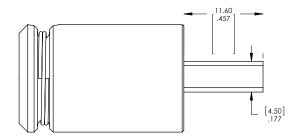

## **Specifications**

Physical Stainless steel case; gold plated contacts

Operating Temperatures 0° to 140° F, -17° to 60° C

Dimensions Length 0.95" (24.1 mm) not including connector;

1.41" (35.8 mm) including connector; 0.62" (15.7 mm) diameter

Weight 0.58 oz (16.4 g)

Power Output voltage 5 V; maximum charging time 240 minutes

Compatible Keys CK-RXD; CK-RXD2; CK-RBT; CK-RCG

Notes: Dimensions in inches (mm) Drawing not to scale Ø indicates diameter