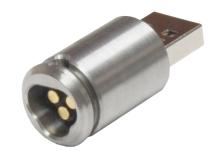

## **PowerPort**

Part number: PP-01

✓ Pro ✓ Enterprise

The PowerPort is a compact charger for use with all rechargeable CyberKey smart keys. One side of the PowerPort fits the tip of a CyberKey; the other side of the PowerPort fits any standard USB port. The PowerPort is designed to work with off-the-shelf USB wall chargers and car chargers. However, it will also charge a CyberKey from most USB ports on desktops or laptops.